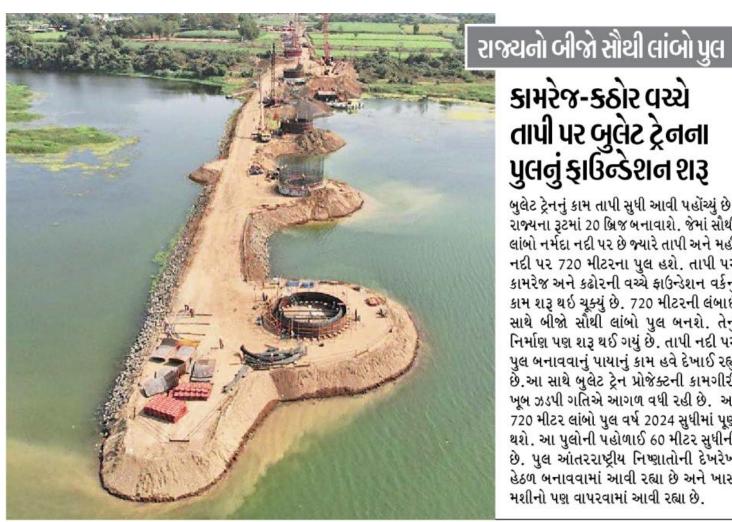

## કામરેજ-કઠોર વચ્ચે તાપી પર બુલેટ ટ્રેનના પુલનું ફાઉન્ડેશન શરૂ

બુલેટ ટ્રેનનું કામ તાપી સુધી આવી પહોંચ્યું છે. રાજ્યના રૂટમાં 20 બ્રિજ બનાવાશે. જેમાં સૌથી લાંબો નર્મદા નદી પર છે જ્યારે તાપી અને મહી નદી પર 720 મીટરના પુલ હશે. તાપી પર કામરેજ અને કઢોરની વચ્ચે ફાઉન્ડેશન વર્કનું કામ શરૂ થઇ ચૂક્યું છે. 720 મીટરની લંબાઇ સાથે બીજો સૌથી લાંબો પુલ બનશે. તેનું નિર્માણ પણ શરૂ થઈ ગયું છે. તાપી નદી પર પુલ બનાવવાનું પાયાનું કામ હવે દેખાઈ રહ્યું છે.આ સાથે બુલેટ ટ્રેન પ્રોજેક્ટની કામગીરી ખૂબ ઝડપી ગતિએ આગળ વધી રહી છે. આ 720 મીટર લાંબો પુલ વર્ષ 2024 સુધીમાં પૂર્શ થશે. આ પુલોની પહોળાઈ 60 મીટર સુધીની છે. પુલ આંતરરાષ્ટ્રીય નિષ્ણાતોની દેખરેખ હેઠળ બનાવવામાં આવી રહ્યા છે અને ખાસ મશીનો પણ વાપરવામાં આવી રહ્યા છે.