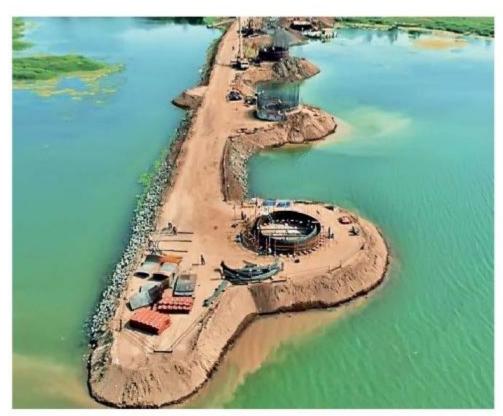

## बुलेट ट्रेन | हाई स्पीड कॉरिडोर का दूसरा सबसे लंबा ७२० मीटर का ब्रिज तापी नदी पर बनना शुरू

ट्रांसपोर्ट रिपोर्टर | सूरत

508 किमी लंबे अहमदाबाद-मुंबई हाई स्पीड कॉरिडोर का काम तेजी से चल रहा है। गुजरात में बुलेट ट्रेन के मार्ग में बनने वाले 20 ब्रिजों की लंबाई तय कर दी गई है। सूरत की तापी नदी पर कॉरिडोर का दूसरा सबसे लंबा 720 मीटर का ब्रिज बनाने की शुरुआत हो चुकी है। तापी नदी पर ब्रिज का फाउंडेशन वर्क दिखने लगा है। यह ब्रिज साल 2024 तक तैयार कर लिया जाएगा। अंतरराष्ट्रीय विशेषज्ञों की देखरेख में स्टील पुलों का निर्माण किया जा रहा है।

## Kamaraj - The foundation of the bullet train bridge at Tapi between the rugged