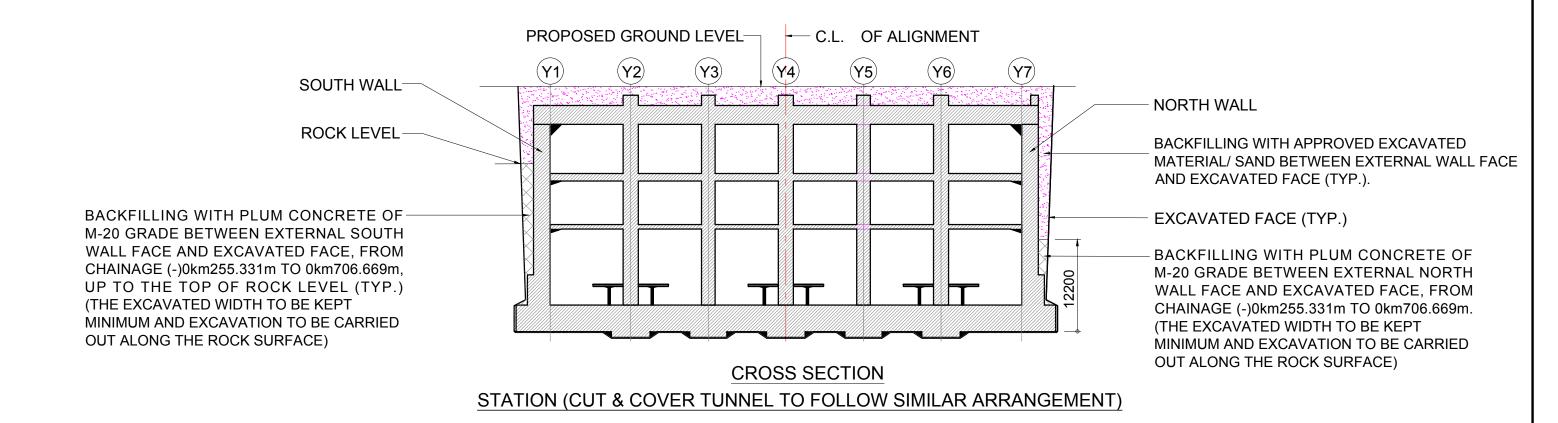

## ADDENDUM NO. 05, ITEM NO. 11, ATTACHMENT-3 APPENDIX- 3: BACKFILL AT STATION AND CUT & COVER TUNNEL

## NOTES:

- 1. Plum concrete of M20 grade (40%) and stones of maximum size 200-300mm(60%). Wherever it is difficult to pour plum concrete, a mix of cement-soil slurry shall be used, as approved by the Engineer, for backfilling ensuring no voids are formed.
- 2. Backfilling between excavated face and external wall face of west wall shall be done as shown for north wall.

| <u>-EGEND</u> : |                                                        |
|-----------------|--------------------------------------------------------|
|                 | RCC WALL                                               |
|                 | BACKFILL WITH APPROVED EXCAVATED MATERIAL/ SAND (TYP.) |
|                 | BACKFILL WITH PLUM CONCRETE (TYP.)                     |

SCALE- NTS